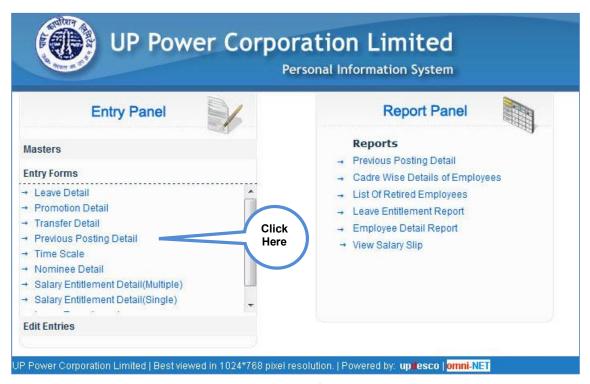

## 4. Previous Posting Detail

Figure 9

Figure 10

- **Step 1** when user enter employee code following details will be enter by the user
  - Employee Code : when user enter employee code following details will be displayed automatically
    - o Employee Name
    - o Present Designation