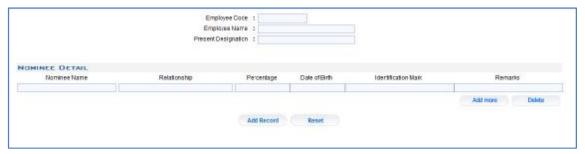

### 5. Nominee Detail

Figure 11

Figure 12

- **Step 1** when user enter employee code following details will be enter by the user
  - Employee Code : when user enter employee code following details will be displayed automatically
    - o Employee Name
    - Present Designation

Nominee Name
 Relationship
 Percentage
 Date of Birth
 Enter by User
 Enter by User
 Enter by User

Identification MarkRemarksEnter by UserEnter by User

**Step 2** after click on "Add Record" button all the details will be saved in database.