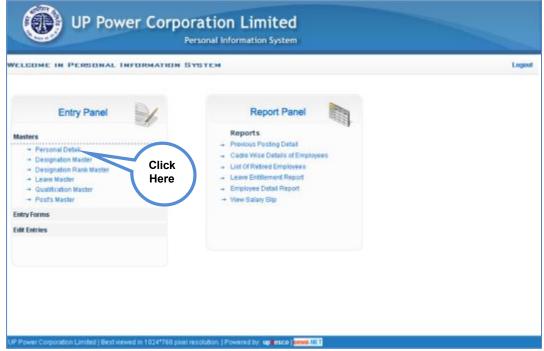

Fig. 1.0

Fig. 2.0

Fig. 3.0

After entering username, password and successful login following screen will get displayed as in figure 4.0

# 2. Add Employee Detail

Figure 4.0

- **Step 1** Click on the Personal Detaillink from the Masters menu as shown in Figure 4.0
- **Step 2** Following screen will open as shown in Figure 3.1