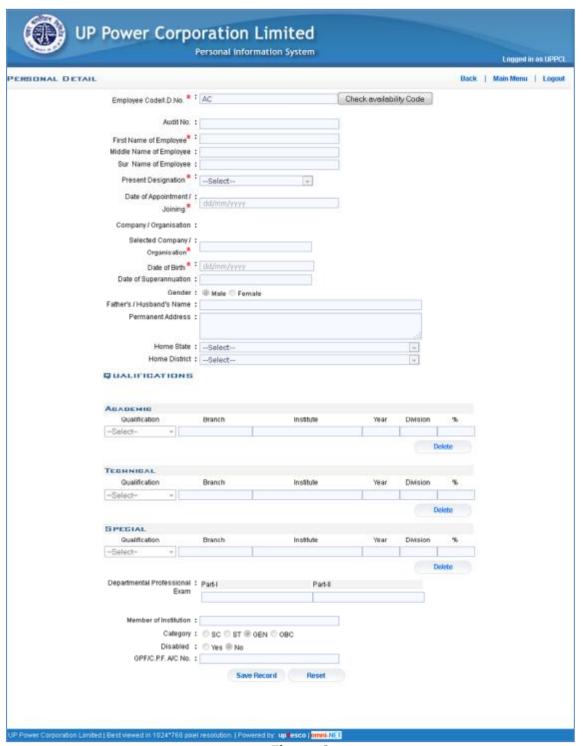

#### 2.2 Add Employee Detail:

Figure 6

**Step 1** Enter the following entry to save employee detail as stated below:

Employee Code/ID No.
 Audit No
 First Name of Employee
 Middle Name of Employee
 Sur Name of Employee
 Enter by User
 Enter by User
 Enter by User
 Enter by User

• Present Designation : Select from the List

Enter by User Date Of Appointment Joining Enter by User Company/Organisation Enter by User **Selected Company** Enter by User Organisation Enter by User Date of Birth Enter by User Date of Superannuation Enter by User Gender Enter by User Father's/Husband's Name Enter by User **Permanent Address** Enter by User

Home State
 Home District
 Select from the List
 Select from the List

Academic Qualification Enter by User **Technical Qualification** Enter by User **Special Qualification** Enter by User Departmental Professional Exam: Enter by User Member of Institution Enter by User Category Enter by User Disabled Enter by User GPF/ CPF A/C No. Enter by User

**Step 2** after click on "SaveRecord" button all the details will be saved in database.