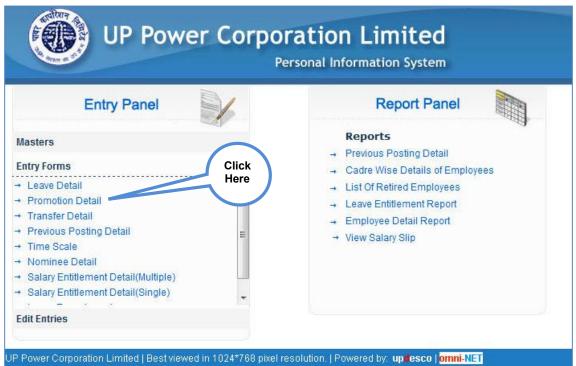

### 3. Promotion Detail

Figure 7

**Step 1** Enter the following entry to save promotion detail as stated below:

Figure 8

**Step 1** when user enter employee code following details will be enter by the user