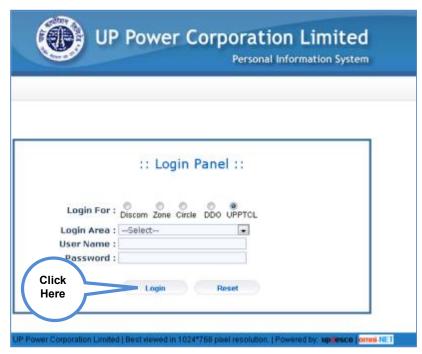

# 1. Instruction for using Web Based "Personnel Information System"

Type the URL <a href="http://uppcl.org/">http://uppcl.org/</a> on browser to open Login Panel of "Personnel Information System".

The login Screen will be displayed as shown below.

Fig. 1.0

Fig. 2.0

Fig. 3.0

After entering username, password and successful login following screen will get displayed as in figure 4.0