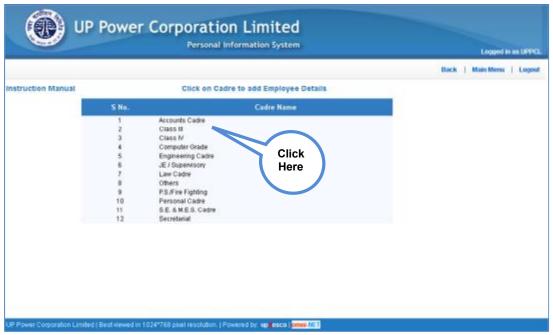

#### 2.1 Select Cadre:

Figure 5

- **Step 1** Click on the Cadre Name link (from which employee belong) from the Cadre Name as shown in Figure 5
- **Step 2** After click on cadre name employee details entry form will be open as shown in Figure 6