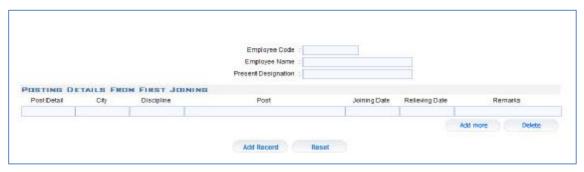

## 4. Previous Posting Detail

Figure 9

Figure 10

- **Step 1** when user enter employee code following details will be enter by the user
  - Employee Code : when user enter employee code following details will be displayed automatically
    - o Employee Name
    - o Present Designation

Post Detail
City
Enter by User
Discipline
Enter by User
Post
Enter by User
Joining Date
Relieving Date
Enter by User
Enter by User
Enter by User

• Remarks : Enter by User (if Any)

**Step 2** after click on "Add Record" button all the details will be saved in database.