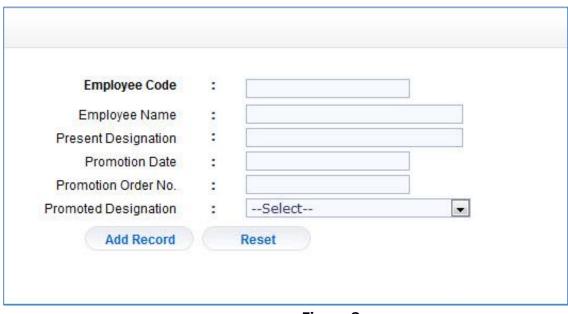

### 3. Promotion Detail

Figure 7

**Step 1** Enter the following entry to save promotion detail as stated below:

Figure 8

**Step 1** when user enter employee code following details will be enter by the user

- Employee Code : when user enter employee code following details will be displayed automatically
  - o Employee Name
  - o Present Designation

Promotion date : Enter by user
 Promotion Order No : Enter by User
 Promotion Designation : Enter by User
 First Name of Employee : Enter by User

**Step 2** after click on "Add Record" button all the details will be saved in database.