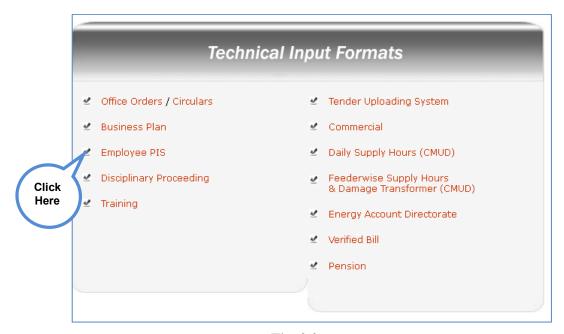

#### 2.1 Select Cadre:

Figure 5

- **Step 1** Click on the Cadre Name link (from which employee belong) from the Cadre Name as shown in Figure 5
- **Step 2** After click on cadre name employee details entry form will be open as shown in Figure 6